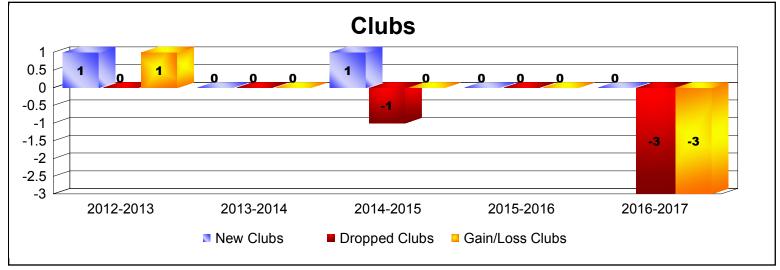

District 114 O

As of June 2017 Cumulative

| Year      | New<br>Clubs | Dropped<br>Clubs | Gain/<br>Loss<br>Clubs | New<br>Members | Charter<br>Members | Reinstate<br>Members | Transfer<br>Members | Total<br>Member<br>Added | Total<br>Members<br>Dropped | Gain/<br>Loss<br>Members |
|-----------|--------------|------------------|------------------------|----------------|--------------------|----------------------|---------------------|--------------------------|-----------------------------|--------------------------|
| 2012-2013 | 1            | 0                | 1                      | 182            | 27                 | 3                    | 24                  | 236                      | -153                        | 83                       |
| 2013-2014 | 0            | 0                | 0                      | 134            | 1                  | 1                    | 12                  | 148                      | -168                        | -20                      |
| 2014-2015 | 1            | -1               | 0                      | 59             | 23                 | 0                    | 4                   | 86                       | -126                        | -40                      |
| 2015-2016 | 0            | 0                | 0                      | 131            | 4                  | 4                    | 21                  | 160                      | -224                        | -64                      |
| 2016-2017 | 0            | -3               | -3                     | 121            | 0                  | 0                    | 15                  | 136                      | -153                        | -17                      |
| Average   | 0            | -1               | 0                      | 125            | 11                 | 2                    | 15                  | 153                      | -165                        | -12                      |