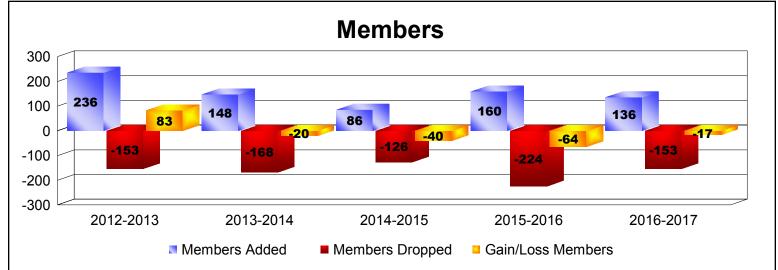

District 114 O

As of June 2017 Cumulative

| Year      | New<br>Clubs | Dropped<br>Clubs | Gain/<br>Loss<br>Clubs | New<br>Members | Charter<br>Members | Reinstate<br>Members | Transfer<br>Members | Total<br>Member<br>Added | Total<br>Members<br>Dropped | Gain/<br>Loss<br>Members |
|-----------|--------------|------------------|------------------------|----------------|--------------------|----------------------|---------------------|--------------------------|-----------------------------|--------------------------|
| 2012-2013 | 1            | 0                | 1                      | 182            | 27                 | 3                    | 24                  | 236                      | -153                        | 83                       |
| 2013-2014 | 0            | 0                | 0                      | 134            | 1                  | 1                    | 12                  | 148                      | -168                        | -20                      |
| 2014-2015 | 1            | -1               | 0                      | 59             | 23                 | 0                    | 4                   | 86                       | -126                        | -40                      |
| 2015-2016 | 0            | 0                | 0                      | 131            | 4                  | 4                    | 21                  | 160                      | -224                        | -64                      |
| 2016-2017 | 0            | -3               | -3                     | 121            | 0                  | 0                    | 15                  | 136                      | -153                        | -17                      |
| Average   | 0            | -1               | 0                      | 125            | 11                 | 2                    | 15                  | 153                      | -165                        | -12                      |